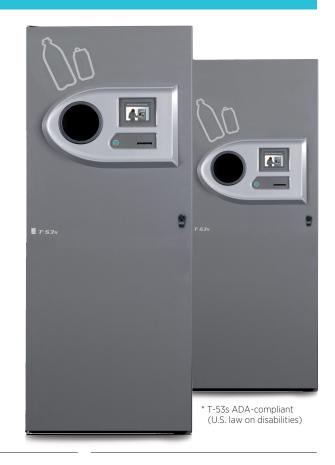

# **T-53s** A VERSATILE SOLUTION

T-53s is an InPac™ solution with clean and robust design, ideal for low to medium volumes of non-refillable containers.

T-53s has built-in compaction and accumulation, is reliable in use and is scaled for retailers in need of an efficient and basic return solution for handling empty beverage containers.

T-53s is also available in an ADA\*compliant version.

#### **DURABLE AND ROBUST**

- Durable steel doors
- Optional security lock for maximum material safety
- Ideal for sheltered outdoor/ parking area Reinforced and durable steel doors installations

#### **FLAT CABINET**

- Ideal for custom wrapping and advertising
- Customize to fit your brand profile

### **AVAILABLE IN ADA-COMPLIANT VERSION**

- Designed in full compliance with ADA\* measurements
- Same exterior design as the regular so they fit together when placed side by side