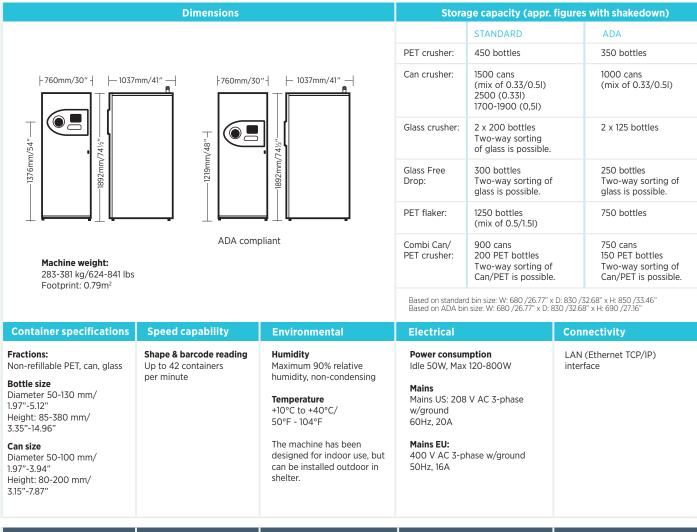

| Configurations                               | Recognition                                                                                                                                                             | User interaction                                                                                                      | Door colors                         | Accessories                                       |
|----------------------------------------------|-------------------------------------------------------------------------------------------------------------------------------------------------------------------------|-----------------------------------------------------------------------------------------------------------------------|-------------------------------------|---------------------------------------------------|
| Regular<br>ADA<br>Freestanding, front unload | TOMRA Sure Return™ Technology Shape recognition Full container detection  Optional Barcode recognition Security mark recognition Metal detection Bottle Material Sensor | 5,7"LCD color display User guidance in display Sound Includes TOMRAPlus BASE Prepared for TOMRA Value Adding Services | Standard colors:<br>Dark grey steel | Security lock<br>ISDN<br>Electronic receipt (POS) |